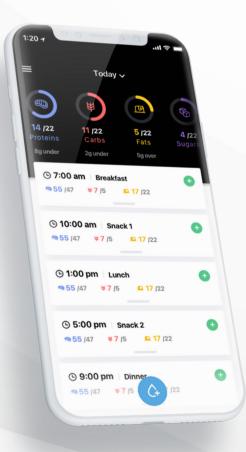

#### D2M TECHNOLOGY

LifeBase's proprietary technology takes all the guesswork out of nutrition. It customizes your meal plans, tells you when to make changes, and gives instant feedback on how to improve!